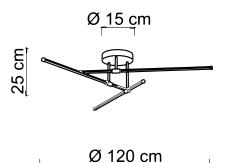

7241D ELIA/PLGD O 7265D ELIA/PLGD N

Power 36W Led Integrated
Input 220/240 V- 50/60Hz
Kelvin Sikrea Dynamic Dimmer

Dimmable Yes

Real Lumen Dimmable Max 2450

CRI 85 IP 20

Article compatible with Sikrea Dynamic Dimmer + (cod. 4868)