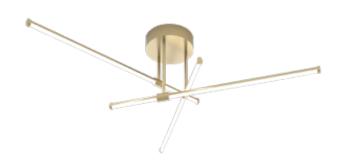

## ELIA/PLGD

ceiling lamp

The Elia Collection embodies the concept of illuminated minimalism, with lamps characterized by an extruded aluminum profile that offers extraordinary simplicity. These lamps not only provide light but also decorate the spaces they inhabit. With their essential and clean design, the Elia Collection represents a perfect blend of functionality and aesthetics, offering sophisticated lighting that harmoniously integrates into the decor.

7241D ELIA/PLGD O 7265D ELIA/PLGD N

Power 36W Led Integrated
Input 220/240 V- 50/60Hz
Kelvin Sikrea Dynamic Dimmer

Dimmable Yes

Real Lumen Dimmable Max 2450

CRI 85 IP 20

Article compatible with Sikrea Dynamic Dimmer + (cod. 4868)

## **FINISHING TABLE:**

Frame

Painted Gold

cod. 7241

Matt Black

cod. 7265